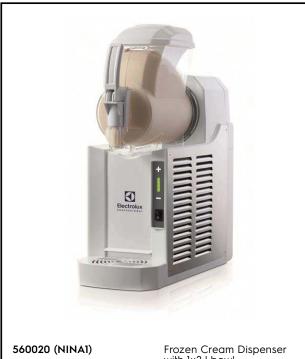

Frozen Frozen Cream Dispenser, 1x2 L bowl

560021 (NINA1ITNK)

with 1x2 I bowl

Frozen Cream Dispenser with 1x2 I insulated bowl

#### Item No.

Mini dispenser for cold creams and sherbets with 1 tank of 2lt of finished product. Small dimension of the tank grants a more frequent renewal of the product inside of it for a higher freshness. Special fire-resistant plastic frame composed of ABS & Polycarbonate, steel side panels. Works with air cooling system.

### Main Features

- Mini dispenser for cold creams and sorbet.
- 1 tank of 2lt of finished product.
- Ideal for the operators who have little space available and small sales volumes, it is also perfect for off-season use, when frozen product demand is low.
- Small dimension of the tank grants a more frequent renewal of the product inside of it for a higher freshness.
- Adjustable temperature from 3°C up to -6°C.