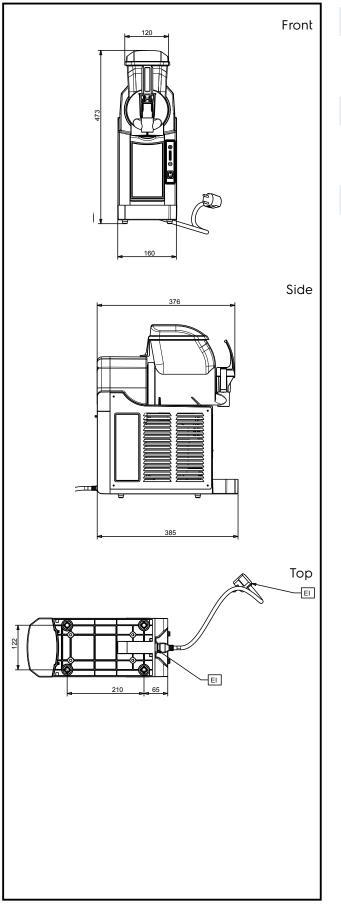

# Frozen Frozen Cream Dispenser, 1x2 L bowl

| - | ec  | . L | .: - |
|---|-----|-----|------|
|   | ес  | ГГ  | 'IC  |
| ~ | C C |     |      |

| Supply voltage:<br>560020 (NINA1)<br>560021 (NINA11TNK)<br>Electrical power max.:                         | 220-240 V/1 ph/50 Hz<br>220-240 V/1 ph/50 Hz<br>0.23 kW |
|-----------------------------------------------------------------------------------------------------------|---------------------------------------------------------|
| Key Information:                                                                                          |                                                         |
| External dimensions, Width:<br>External dimensions, Depth:<br>External dimensions, Height:<br>Net weight: | 160 mm<br>385 mm<br>473 mm<br>15 kg                     |
| Refrigeration Data                                                                                        |                                                         |
| Refrigerant type:                                                                                         | R134a                                                   |